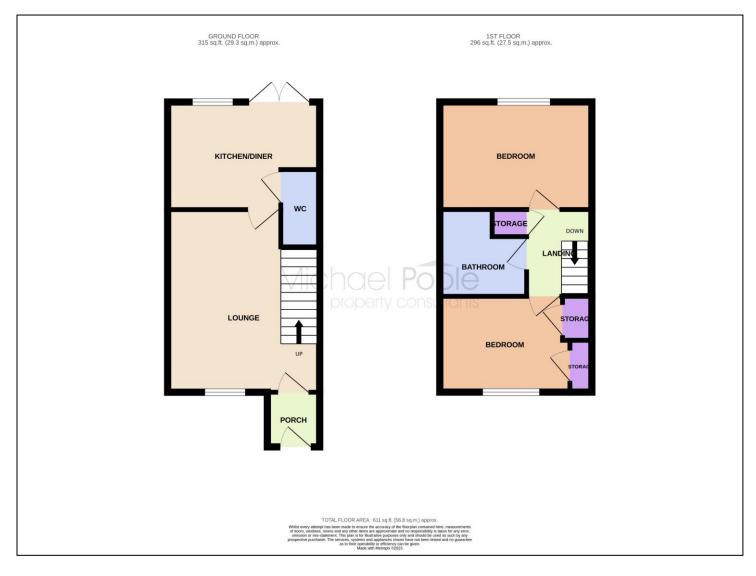

# **GROUND FLOOR**

#### **ENTRANCE PORCH**

White UPVC entrance door, woodgrain effect laminate flooring and connecting door to the lounge.

#### LOUNGE - 4.65m x 3.8m (15'3" x 12'6")

With staircase to the first floor, radiator, and woodgrain effect laminate flooring.

### KITCHEN DINER - 3.8m x 2.72m (12'6" x 8'11")

With woodgrain effect wall, drawer, and floor units, roll edge worktop, electric oven, four ring gas hob with splashback and stainless steel extractor fan, integrated fridge freezer, space for washing machine, one and a half bowl stainless steel sink, radiator, tile effect lino flooring and patio door to the rear garden.

#### WC

Comprising close coupled WC with hidden cistern, pedestal wash hand basin with mixer tap, tile effect lino flooring and extractor fan.

# FIRST FLOOR

### LANDING

With built-in storage cupboard and access to the loft space.

**TO VIEW**: Tel: 01642 254222 64-66 Borough Road, Middlesbrough, TS1 2JH

www.michaelpoole.co.uk

# BEDROOM ONE - 3.8m x 2.7m (12'6" x 8'10")

With radiator.

# BEDROOM TWO - 2.74m x 2.2m (9' x 7'3")

With built-in wardrobe, separate built-in storage cupboard and radiator.

### BATHROOM - 2.74m x 2.2m (9' x 7'3")

Modern white three-piece suite comprising close coupled WC, pedestal wash hand basin with mixer tap bath with shower extension, radiator, white tiled walls, tile effect lino flooring and extractor fan.