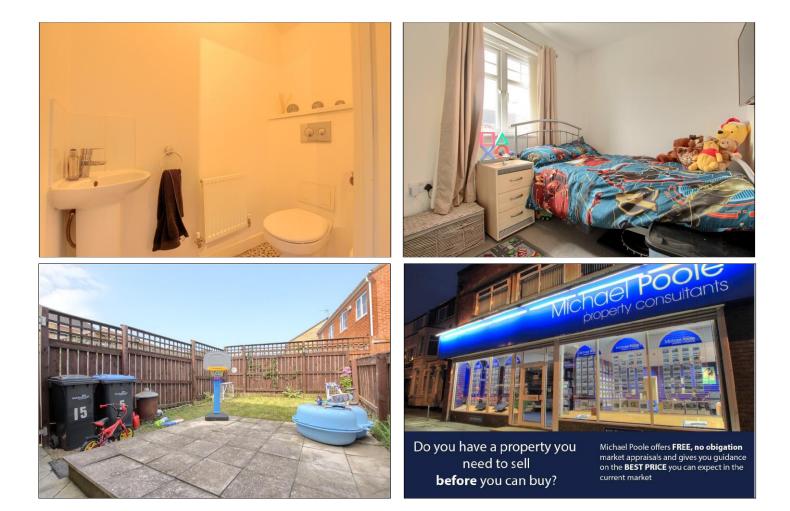

# BEDROOM TWO - 2.74m x 2.2m (9' x 7'3")

With built-in wardrobe, separate built-in storage cupboard and radiator.

#### PARKING & GARDEN

To the front there is off street parking for two cars and to the rear there is a fence enclosed garden laid to lawn with patio and gated access.