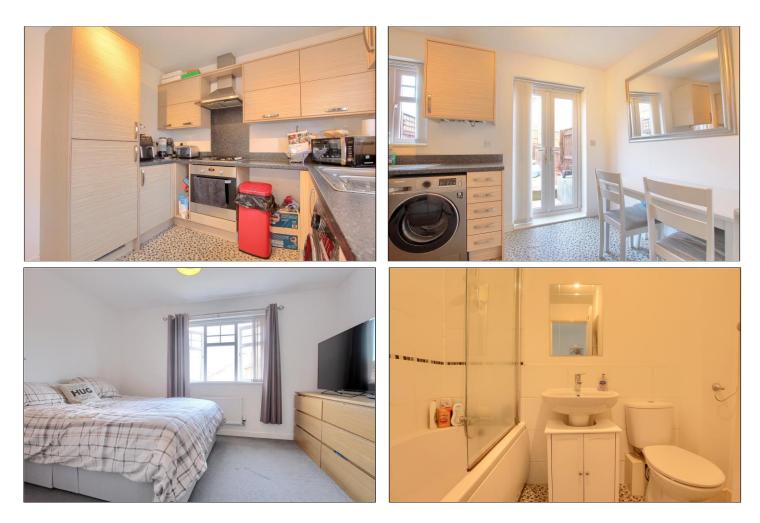

### KITCHEN DINER - 3.8m x 2.72m (12'6" x 8'11")

With woodgrain effect wall, drawer, and floor units, roll edge worktop, electric oven, four ring gas hob with splashback and stainless steel extractor fan, integrated fridge freezer, space for washing machine, one and a half bowl stainless steel sink, radiator, tile effect lino flooring and patio door to the rear garden.

# BEDROOM ONE - 3.8m x 2.7m (12'6" x 8'10")

With radiator.

### BATHROOM - 2.74m x 2.2m (9' x 7'3")

Modern white three-piece suite comprising close coupled WC, pedestal wash hand basin with mixer tap bath with shower extension, radiator, white tiled walls, tile effect lino flooring and extractor fan.