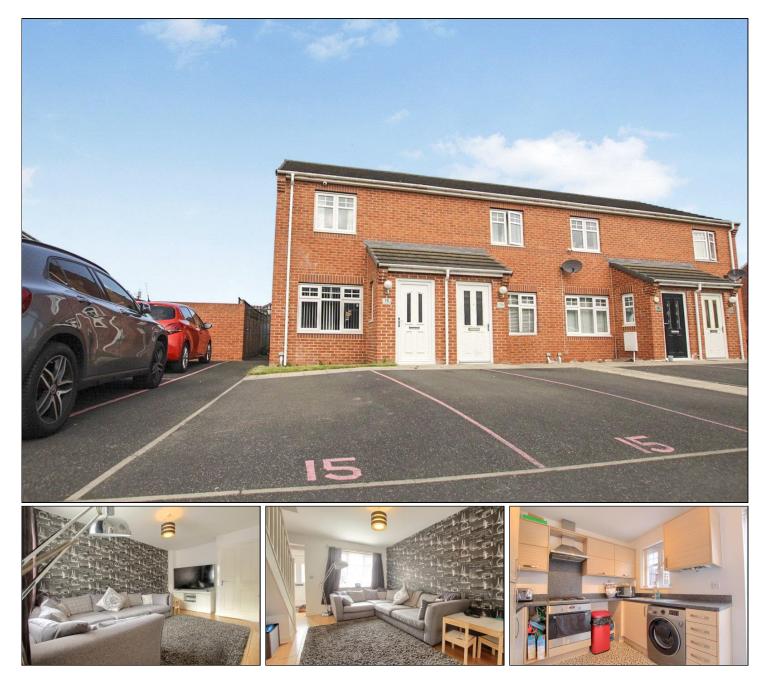

# MERTON ROAD, TS5 4GL

This modern Bellway built mews house with two double bedrooms is brought to you in 'Show-Home' standard condition and is the perfect place for buyers looking to settle into somewhere quickly.

It has a sunny, easily managed westerly facing rear garden, allocated parking in front, central heating with a quality combi boiler and UPVC double glazing.

Comprising entrance porch, open plan lounge, handy downstairs toilet, and kitchen/diner with modern woodgrain effect cabinets, built-in oven and hob and French doors onto the rear garden. The first floor has two double bedrooms and bathroom with a smart modern white three piece suite.

#### LOUNGE - 4.65m x 3.8m (15'3" x 12'6")

With staircase to the first floor, radiator, and woodgrain effect laminate flooring.

### KITCHEN DINER - 3.8m x 2.72m (12'6" x 8'11")

With woodgrain effect wall, drawer, and floor units, roll edge worktop, electric oven, four ring gas hob with splashback and stainless steel extractor fan, integrated fridge freezer, space for washing machine, one and a half bowl stainless steel sink, radiator, tile effect lino flooring and patio door to the rear garden.

#### PARKING & GARDEN

To the front there is off street parking for two cars and to the rear there is a fence enclosed garden laid to lawn with patio and gated access.